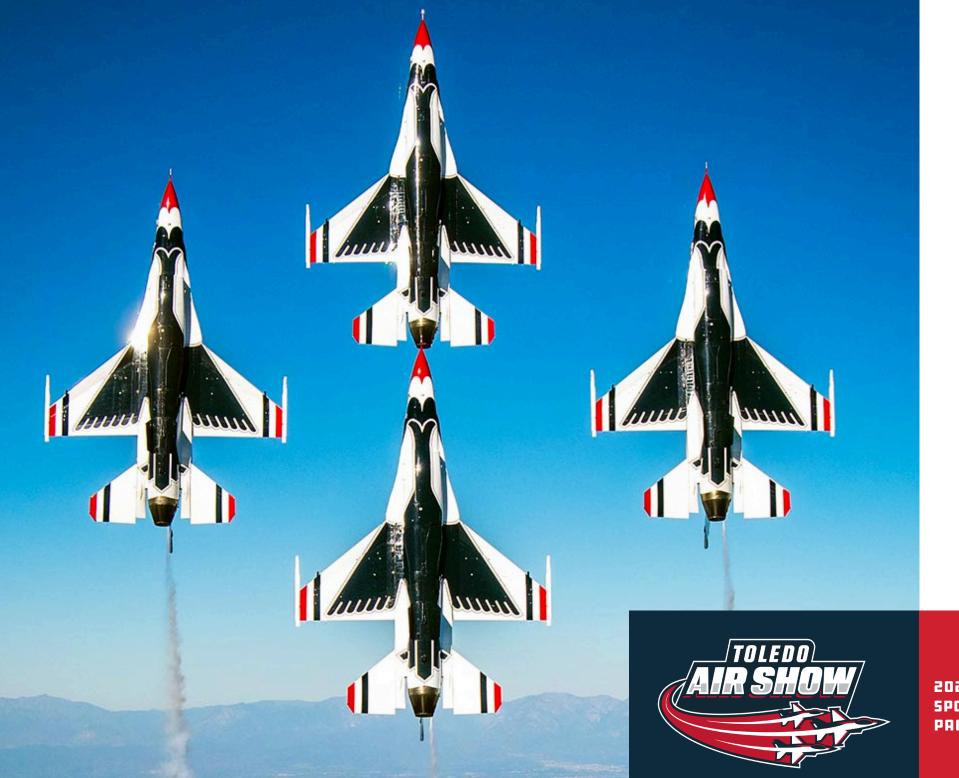

# INTRODUCTION

The Toledo Air Show is returning for another action-packed event in 2025 featuring the world-famous USAF Thunderbirds. The show will feature renowned military and civilian aerobatic performances, aircraft on display and more—offering outstanding family-oriented entertainment and great exposure for your brand.