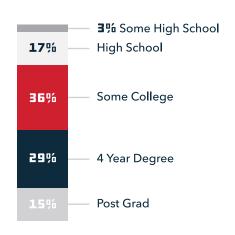

SHOW INFORMATION**

#### **EVENT DATE**

Saturday May 10, and Sunday May 11, 2025

#### LOCATION

Toledo Express Airport

# TIME

Gates are open from 9 a.m. - 5 p.m. on both days.

#### **PERFORMERS**

USAF Thunderbirds US Navy F18 Demo Team 180th Fighter Wing Class Of '45 Redline Airshows Rob Holland Airshows Smoke & Thunder Jet Truck US Army Golden Nights

#### STATIC DISPLAYS

Modern Military Aircraft Classic Warbirds General Aviation Aircraft and Helicopters

# **ADDITIONAL FEATURES**

Kid Zone Simulators Interactive Exhibits Fun Food and More

\*Performers and static displays subject to change.



DEMOGRAPHICS & MARKETING REACH

# NATIONAL AIR SHOW DEMOGRAPHICS



# **INCOME 8**% Under 18K **5**% 18-25K **10**% 26-35K **15**% 36-50K **20**% 51-75K **15**% 75-100K



# **EDUCATION**





# **SURVEY QUESTIONS**

Do you currently hold a pilot's license?



Are you currently taking flying lessons?



\*Information provided by the International Council of Air Shows (ICAS).

# TOLEDO AIR SHOW MARKETING REACH

#### **GENERAL FACTS**

50,000+ spectators estimated over two days 900+ volunteers putting in over 10,000 volunteer hours Thousands of dollars donated to local charities

#### **BRAND EXPOSURE**

The Toledo Air Show generates a significant number of marketing impressions. The following data was generated by Media Library as it tracked the 2016 Toledo Air Show (Toledo's last show with the USAF Thunderbirds) and associated key words from July 1 - 24, 2016.

# **OVERALL TOTAL IMPRESSIONS**

53,889,857

#### MEDIA COVERAGE

Toledo Blade Toledo.com WTVG - 13 ABC

WTOL - CBS