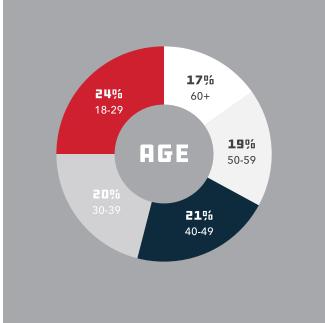

HOW INFORMATION**

#### **EVENT DATE**

Saturday May 10, and Sunday May 11, 2025

#### LOCATION

Toledo Express Airport

# TIME

Gates are open from 9 a.m. - 5 p.m. on both days.

#### **PERFORMERS**

USAF Thunderbirds US Navy F18 Demo Team 180th Fighter Wing Class Of '45 Redline Airshows Rob Holland Airshows Smoke & Thunder Jet Truck US Army Golden Nights

#### STATIC DISPLAYS

Modern Military Aircraft Classic Warbirds General Aviation Aircraft and Helicopters

# **ADDITIONAL FEATURES**

Kid Zone Simulators Interactive Exhibits Fun Food and More

\*Performers and static displays subject to change.



DEMOGRAPHICS & MARKETING REACH

# NATIONAL AIR SHOW DEMOGRAPHICS



# **INCOME 8**% Under 18K **5**% 18-25K **10**% 26-35K **15**% 36-50K **20**% 51-75K **15**% 75-100K



# **EDUCATION**





# **SURVEY QUESTIONS**

Do you currently hold a pilot's license?



Are you currently taking flying lessons?



\*Information provided by the International Council of Air Shows (ICAS).

# TOLEDO AIR SHOW MARKETING REACH

#### **GENERAL FACTS**

50,000+ spectators estimated over two days 900+ volunteers putting in over 10,000 volunteer hours Thousands of dollars donated to local charities

#### **BRAND EXPOSURE**

The Toledo Air Show generates a significant number of marketing impressions. The following data was generated by Media Library as it tracked the 2016 Toledo Air Show (Toledo's last show with the USAF Thunderbirds) and associated key words from July 1 - 24, 2016.

# **OVERALL TOTAL IMPRESSIONS**

53,889,857

#### MEDIA COVERAGE

Toledo Blade Toledo.com WTVG - 13 ABC

WTOL - CBS