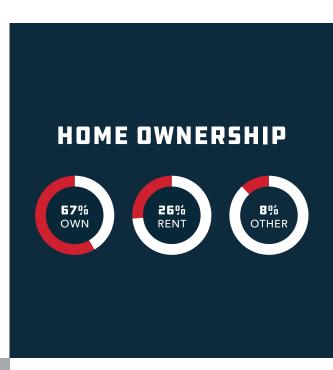

.



# **TOLEDO AIR SHOW INFORMATION**

#### **EVENT DATE**

Saturday May 10, and Sunday May 11, 2025

#### LOCATION

Toledo Express Airport

# TIME

Gates are open from 9 a.m. - 5 p.m. on both days.

#### **PERFORMERS**

USAF Thunderbirds US Navy F18 Demo Team 180th Fighter Wing Class Of '45 Redline Airshows Rob Holland Airshows Smoke & Thunder Jet Truck US Army Golden Nights

#### STATIC DISPLAYS

Modern Military Aircraft Classic Warbirds General Aviation Aircraft and Helicopters

# **ADDITIONAL FEATURES**

Kid Zone Simulators Interactive Exhibits Fun Food and More

\*Performers and static displays subject to change.



DEMOGRAPHICS & MARKETING REACH

# NATIONAL AIR SHOW DEMOGRAPHICS



# **INCOME 8**% Under 18K **5**% 18-25K **10**% 26-35K **15**% 36-50K **20**% 51-75K **15**% 75-100K



# **EDUCATION**





# **SURVEY QUESTIONS**

Do you currently hold a pilot's license?



Are you currently taking flying lessons?



\*Information provided by the International Council of Air Shows (ICAS).

# TOLEDO AIR SHOW MARKETING REACH

#### **GENERAL FACTS**

50,000+ spectators estimated over two days 900+ volunteers putting in over 10,000 volunteer hours Thousands of dollars donated to local charities

#### **BRAND EXPOSURE**

The Toledo Air Show generates a significant number of marketing impressions. The following data was generated by Media Library as it tracked the 2016 Toledo Air Show (Toledo's last show with the USAF Thunderbirds) and associated key words from July 1 - 24, 2016.

# **OVERALL TOTAL IMPRESSIONS**

53,889,857

#### MEDIA COVERAGE

Toledo Blade Toledo.com WTVG -