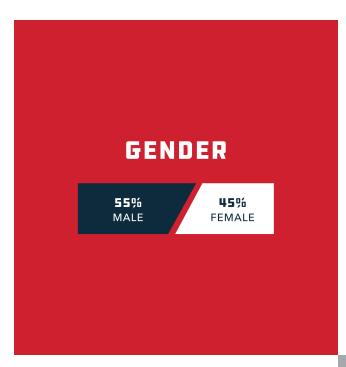

# NATIONAL AIR SHOW DEMOGRAPHICS

# **SURVEY QUESTIONS**

Do you currently hold a pilot's license?

Are you currently taking flying lessons?

\*Information provided by the International Council of Air Shows (ICAS).