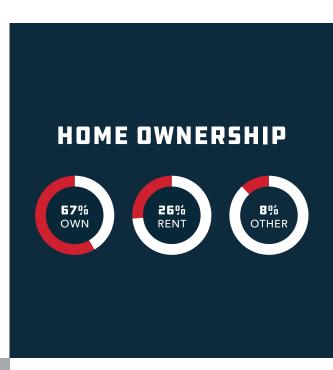

# NATIONAL AIR SHOW DEMOGRAPHICS

# **SURVEY QUESTIONS**

Do you currently hold a pilot's license?

Are you currently taking flying lessons?

\*Information provided by the International Council of Air Shows (ICAS).