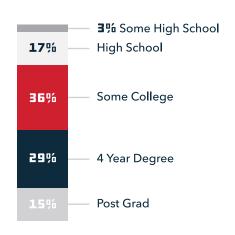

# NATIONAL AIR SHOW DEMOGRAPHICS

# **EDUCATION**

# **SURVEY QUESTIONS**

Do you currently hold a pilot's license?

Are you currently taking flying lessons?

\*Information provided by the International Council of Air Shows (ICAS).