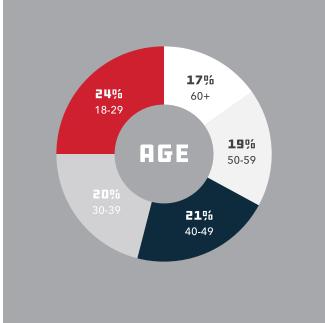

# NATIONAL AIR SHOW DEMOGRAPHICS

# **SURVEY QUESTIONS**

Do you currently hold a pilot's license?

Are you currently taking flying lessons?

\*Information provided by the International Council of Air Shows (ICAS).